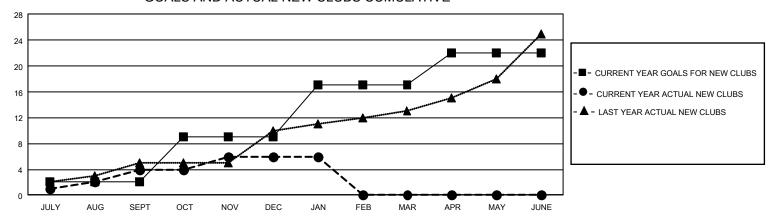

## GMT Constitutional Area 4, Group F

REPORT DOES NOT INCLUDE CLUBS IN UNDISTRICTED AREAS.

| Clubs         |               |             |               | Members               |                        |                         |                                                    |  |
|---------------|---------------|-------------|---------------|-----------------------|------------------------|-------------------------|----------------------------------------------------|--|
|               | RESULTS FOR   | R 2020-2021 |               | RESULTS FOR 2020-2021 |                        |                         |                                                    |  |
| QUARTER       | NEW CLUB GOAL | NEW CLUBS   | DROPPED CLUBS | QUARTER MEMI          | BER GROWTH NET<br>GOAL | MEMBER GROWTH<br>ACTUAL | DROPPED<br>MEMBERS ACTUAL<br>(including transfers) |  |
| JULY/AUG/SEPT | 6             | 4           | 4             | JULY/AUG/SEPT         | 228                    | 716                     | 839                                                |  |
| OCT/NOV/DEC   | 21            | 2           | 2             | OCT/NOV/DEC           | 326                    | 726                     | 1,107                                              |  |
| JAN/FEB/MAR   | 24            | 0           | 3             | JAN/FEB/MAR           | 391                    | 157                     | 203                                                |  |
| APR/MAY/JUNE  | 15            | 0           | 0             | APR/MAY/JUNE          | 414                    | 0                       | 0                                                  |  |

## GOALS AND ACTUAL NEW CLUBS CUMULATIVE