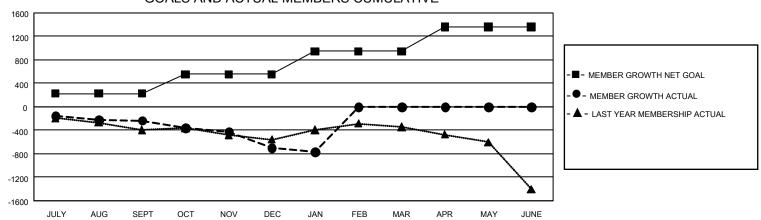

## GMT Constitutional Area 4, Group F

REPORT DOES NOT INCLUDE CLUBS IN UNDISTRICTED AREAS.

| Clubs         |               |             |               | Members               |                        |                         |                                                    |  |
|---------------|---------------|-------------|---------------|-----------------------|------------------------|-------------------------|----------------------------------------------------|--|
|               | RESULTS FOR   | R 2020-2021 |               | RESULTS FOR 2020-2021 |                        |                         |                                                    |  |
| QUARTER       | NEW CLUB GOAL | NEW CLUBS   | DROPPED CLUBS | QUARTER MEMI          | BER GROWTH NET<br>GOAL | MEMBER GROWTH<br>ACTUAL | DROPPED<br>MEMBERS ACTUAL<br>(including transfers) |  |
| JULY/AUG/SEPT | 6             | 4           | 4             | JULY/AUG/SEPT         | 228                    | 716                     | 839                                                |  |
| OCT/NOV/DEC   | 21            | 2           | 2             | OCT/NOV/DEC           | 326                    | 726                     | 1,107                                              |  |
| JAN/FEB/MAR   | 24            | 0           | 3             | JAN/FEB/MAR           | 391                    | 157                     | 203                                                |  |
| APR/MAY/JUNE  | 15            | 0           | 0             | APR/MAY/JUNE          | 414                    | 0                       | 0                                                  |  |

## GOALS AND ACTUAL MEMBERS CUMULATIVE

| DROPPED CLUBS: 9 |       | 497 CLUBS OF 1,559 ADDED 1 OR | GENDER DISTRIBUTION             |                 |       |
|------------------|-------|-------------------------------|---------------------------------|-----------------|-------|
|                  |       | MORE NEW MEMBERS              | MALE 30,704 (70.3               |                 |       |
|                  |       |                               | FEMALE                          | 12,915 (29.61%) |       |
| DROPPED MEMBERS  |       |                               |                                 |                 |       |
| DECEASED         | 303   | CLICK HERE FOR CUMULATIVE     | TOTAL FAMILY UNIT MEMBERS       |                 | 3,125 |
| CLUB CANCELLED 6 |       | MEMBERSHIP DATA               |                                 |                 |       |
| OTHER            | 1,835 |                               | FAMILY MEMBERS PAYING HALF DUES |                 | 1,615 |
| TOTAL            | 2,144 |                               |                                 |                 |       |